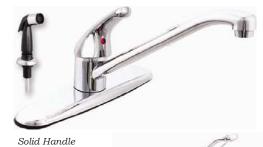

### **DECK MOUNT KITCHEN FAUCET**

- Ceramic Disc
- Solid Brass Body With 10-1/2" Extra Long Copper Inlet Waterways With 1/2" I.P.S. Fittings
- Extra Reach 11" "D" Spout

| <b>Part#</b> 210010 210011 | <b>handle</b><br>loop<br>loop | <b>spray</b><br>w/o spray<br>w/ spray | <b>finish</b> chrome chrome |
|----------------------------|-------------------------------|---------------------------------------|-----------------------------|
| 210012                     | loop                          | w/o spray                             | br. nickel                  |
| 210014                     | loop                          | w/ spray                              | br. nickel                  |