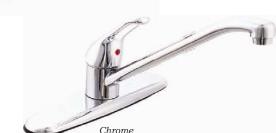

### **DECK MOUNT KITCHEN FAUCET**

- Ceramic Disc
- Solid Brass Body With 10-1/2" Extra Long Copper Inlet Waterways With 1/2" I.P.S. Fittings
- Extra Reach 11" "D" Spout

| <b>Part#</b> 210010 210011 | <b>handle</b><br>loop<br>loop | <b>spray</b><br>w/o spray<br>w/ spray | <b>finish</b> chrome chrome |
|----------------------------|-------------------------------|---------------------------------------|-----------------------------|
| 210012                     | loop                          | w/o spray                             | br. nickel                  |
| 210014                     | loop                          | w/ spray                              | br. nickel                  |