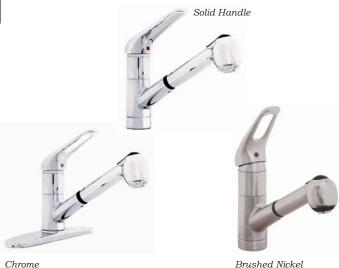

### PULL-OUT SPOUT KITCHEN FAUCET

- Ceramic Disc Cartridge
- Solid Brass Valve & Waterways
- Single Or Three Hole Mount
- Retractable 54" Hose w/Vacuum Breaker
- Dual Pattern Sprayer Provides Spray Or Aeration Flow Patterns

| Part#  | handle | spray    | finish     |
|--------|--------|----------|------------|
| 210000 | loop   | pull-out | chrome     |
| 210001 | solid  | pull-out | chrome     |
| 210002 | loop   | pull-out | br. nickel |

Chrome Brushed Nickel (Three-Hole Mount) (Universal Mount)