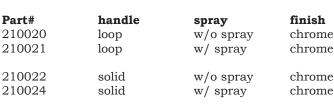

#### **DECK MOUNT KITCHEN FAUCET**

- Washerless Stainless Steel Ball Control
- Solid Brass & Copper Waterways With 1/2" I.P.S. Connections

ne ne