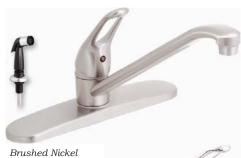

### **DECK MOUNT KITCHEN FAUCET**

- Ceramic Disc
- Solid Brass Body With 10-1/2" Extra Long Copper Inlet Waterways With 1/2" I.P.S. Fittings
- Extra Reach 11" "D" Spout

| <b>Part#</b> 210010 210011 | <b>handle</b><br>loop<br>loop | <b>spray</b><br>w/o spray<br>w/ spray | <b>finish</b> chrome chrome |
|----------------------------|-------------------------------|---------------------------------------|-----------------------------|
| 210012                     | loop                          | w/o spray                             | br. nickel                  |
| 210014                     | loop                          | w/ spray                              | br. nickel                  |