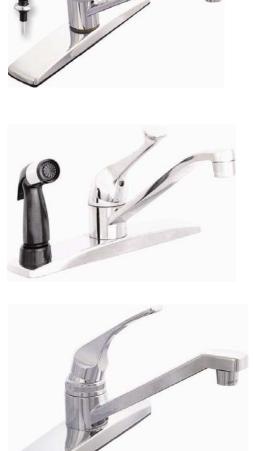

## SINGLE LEVER KITCHEN FAUCET

- Washerless Stainless Steel Ball Control Mechanism
- Solid Brass Body & Copper Waterways With 1/2" I.P.S. Connections
- Chrome Plated Finish
- Solid Handle

| Part#  | handle | spray     | finish |
|--------|--------|-----------|--------|
| 210030 | solid  | w/o spray | CP     |
| 210031 | solid  | w/ spray  | CP     |

#### SINGLE LEVER KITCHEN FAUCET

- Washerless Stainless Steel Ball Control Mechanism
- Solid Brass Body & Copper Waterways With 1/2" I.P.S. Connections
- Chrome Plated Finish
- Solid Handle

| Part#  | handle | spray   | finish |
|--------|--------|---------|--------|
| 210035 | solid  | on-body | СР     |

## SINGLE LEVER KITCHEN FAUCET

- Washerless Stainless Steel Ball Control Mechanism
- Plastic Body & Waterways
- Chrome Plated Finish
- Solid Handle

| 210040 solid w/o spray CP | <b>Part#</b> | <b>handle</b> | <b>spray</b> | <b>finish</b> |
|---------------------------|--------------|---------------|--------------|---------------|
|                           | 210040       | solid         | w/o spray    | CP            |