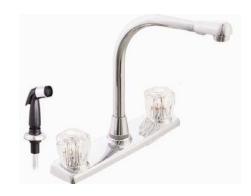

# ACRYLIC HANDLE KITCHEN FAUCET

- Washerless Cartridge With "D" Broach
- Solid Brass Body & Waterways
- High Rise Tube Spout
- Chrome Plated Finish

| Part#  | handle     | spray     | finish |
|--------|------------|-----------|--------|
| 210060 | two handle | w/o spray | CP     |
| 210061 | two handle | w/ spray  | CP     |