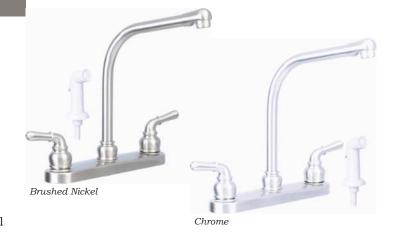

### DECORATIVE LEVER KITCHEN FAUCET

- Ceramic Disc Cartridge
- Solid Brass Body & Waterways
- High Rise Tube Spout
- White Spray Head

| Part#  | handle     | spray    | finish     |
|--------|------------|----------|------------|
| 210045 | two handle | w/ spray | chrome     |
| 210047 | two handle | w/ spray | br. nickel |