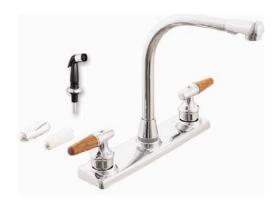

#### **DECORATIVE LEVER KITCHEN FAUCET**

- 3 Interchangeable Handle Extensions: Chrome, White & Oak
- Solid Brass Body & Waterways
- High Rise Tube Spout
- Chrome Plated Finish

| Part#  | handle     | spray     | finish |
|--------|------------|-----------|--------|
| 210055 | two handle | w/o spray | CP     |
| 210057 | two handle | w/ spray  | CP     |