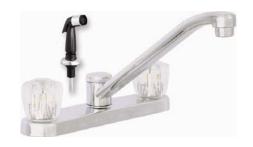

## ACRYLIC HANDLE KITCHEN FAUCET

- Ceramic Disc Cartridge
- Solid Brass Body & Copper Waterways
- Chrome Plated Finish

| Part#  | handle     | spray     | finish |
|--------|------------|-----------|--------|
| 210065 | two handle | w/o spray | CP     |
| 210067 | two handle | w/ spray  | CP     |