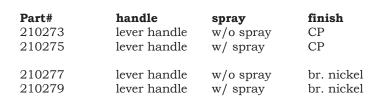

#### TWO HANDLE KITCHEN FAUCET

- Washerless Cartridge With "D" Broach
- Solid Brass Body & Waterways
- Chrome Plated Finish

**Part#** 210095 handlespraytwo handlew/o spray

**finish** CP