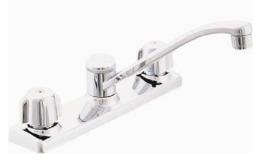

### TWO HANDLE KITCHEN FAUCET

- 8" Chrome Plated Kitchen Faucet
- Ceramic Cartridge