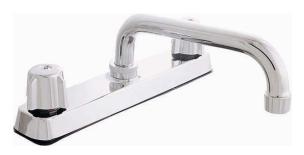

### TWO HANDLE KITCHEN FAUCET

- Compression Style Valve w/Solid Brass Stems & Replaceable Seats
- Solid Brass Body & Waterways
- 8" Tubular Spout
- Chrome Plated Finish

| Part#  | handle     | spray     | finish |
|--------|------------|-----------|--------|
| 210093 | two handle | w/o spray | CP     |