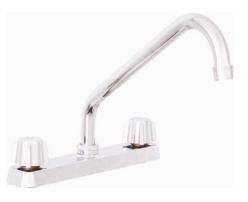

#### HIGH RISE KITCHEN FAUCET

- Compression Style Valve w/Solid Brass Stems & Seats
- Solid Brass Body & Waterways
- 12" High Rise Brass Tubular Spout
- Chrome Plated Finish

| Part#  | handle     | spray     | finish |
|--------|------------|-----------|--------|
| 210090 | two handle | w/o spray | СР     |