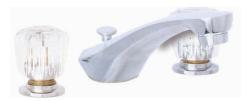

#### ACRYLIC HANDLE LAVATORY FAUCET

- Washerless Cartridge
- Widespread Adjustable Mount Will Fit 6" Thru 12" Centers
- Solid Brass Cast Spout
- Chrome Plated Finish
- Includes All Connectors

| Part#  | description | handle     | finish |
|--------|-------------|------------|--------|
| 210105 | w/pop-up    | two handle | chrome |