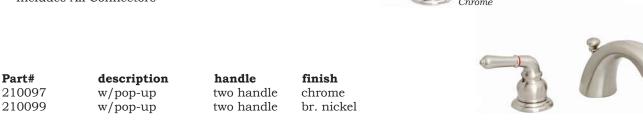

## **Wide Spread Lavatory Faucets**

Brushed Nickel

# **Wide Spread Lavatory Faucets**

### DECORATIVE LEVER HANDLE LAVATORY FAUCET

- Ceramic Disc Cartridge
- Widespread Adjustable Mount Will Fit 6" Thru 12" Centers
- Solid Brass Spout
- Solid Brass Decorative Lever Handles
- Includes All Connectors

| Part#  | description | handle     | finish     |
|--------|-------------|------------|------------|
| 210100 | w/pop-up    | two handle | chrome     |
| 210103 | w/pop-up    | two handle | PB accents |