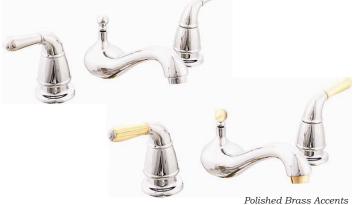

### DECORATIVE LEVER HANDLE LAVATORY FAUCET

- Washerless Cartridge
- Widespread Adjustable Mount Will Fit 6" Thru 12" Centers
- Solid Brass Spout
- Chrome/Chrome With Polished Brass Accents
- Includes All Connectors

| Part#  | description | handle     | finish     |
|--------|-------------|------------|------------|
| 210100 | w/pop-up    | two handle | chrome     |
| 210103 | w/pop-up    | two handle | PB accents |