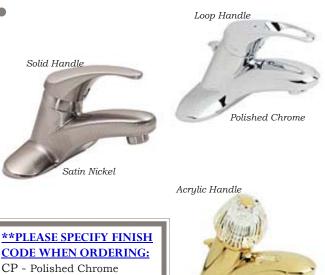

- Ceramic Control Components
- 3/8" Supplies-4" Centers
- Red/Blue Indicators On Handle
- Also Available With A Longer 6" Lever Handle

| <b>Part#</b> | <b>description</b> | <b>handle</b> | <b>finish</b> |
|--------------|--------------------|---------------|---------------|
| S20SY21PAC   | w/pop-up           | acrylic       | **            |
| S20SY21WAC   | w/o pop-up         | acrylic       | **            |
| S20SY21GAC   | w/grid strainer    | acrylic       | **            |
| S20SY32PLL   | w/pop-up           | loop          | **            |
| S20SY32WLL   | w/o pop-up         | loop          | **            |
| S20SY32GLL   | w/grid strainer    | loop          | **            |
| S20SY44PSL   | w/pop-up           | solid         | **            |
| S20SY44WSL   | w/o pop-up         | solid         | **            |
| S20SY44GSL   | w/grid strainer    | solid         | **            |
| S20SY50GXL   | w/grid strainer    | 6" solid      | СР            |

Polished Brass

- SN Satin Nickel
- $\ensuremath{\text{PB}}\xspace$  Polished Brass