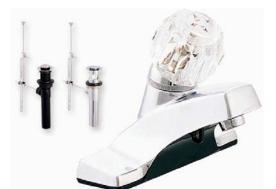

## ACRYLIC LEVER LAVATORY FAUCET

- Washerless Stainless Steel Ball Control
- Solid Brass Body & Copper Waterways With 1/2" I.P.S. Connections
- Chrome Plated Finish

| Part#  | description    | handle  | finish |
|--------|----------------|---------|--------|
| 210150 | w/o pop-up     | acrylic | CP     |
| 210153 | w/brass pop-up | acrylic | CP     |
| 210155 | w/ABS pop-up   | acrylic | CP     |