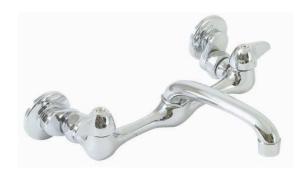

### WALL MOUNT FAUCET

- Oakland Type
- Compression Style With Replaceable Brass Seats & Stems
- Hose Threads On Spout
- Adjustable Centers 6-1/2" to 9-1/2"
- Satin Chrome Finish

| Part#  | handle      | spout | finish |
|--------|-------------|-------|--------|
| 210496 | single wing | 6"    | SC     |