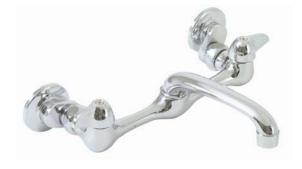

# WALL MOUNT FAUCET

- Compression Style With Replaceable Brass Seats & Stems
- Solid Brass Waterways
- Adjustable Centers 6-1/2" to 9-1/2"

| Part#  | handle      | spout | finish |
|--------|-------------|-------|--------|
| 210484 | single wing | 6"    | CP     |
| 210488 | single wing | 8"    | CP     |