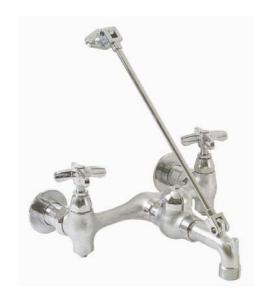

# WALL MOUNT SERVICE FAUCET

- Compression Style With Replaceable Brass Seats & Stems
- For Commercial & Food Service Applications
- 8" Centers
- Hose Thread On Spout