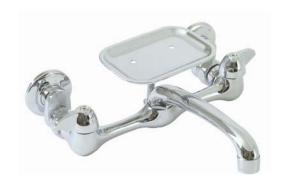

### WALL MOUNT FAUCET

- Compression Style With Replaceable Brass Seats & Stems
- Solid Brass Waterways
- Adjustable Centers 6-1/2" to 9-1/2"
- Soap Dish

| Part#  | handle      | spout | finish |
|--------|-------------|-------|--------|
| 210503 | single wing | 8"    | CP     |