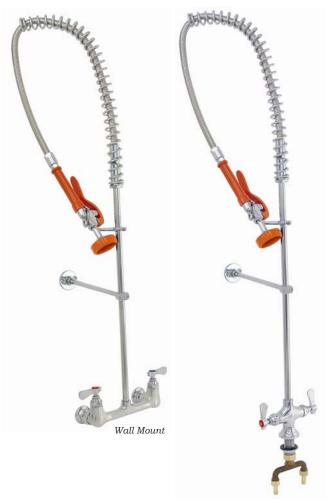

#### WALL MOUNT PRE-RINSE UNIT

- 8" Centers
- 12" Wall Bracket Included
- 1/2" FIP Inlet
- Heavy Duty Brass Construction
- Integral Spring Check Valve To Prevent Cross Flow Of Hot Water

| Part#  | description          | finish |
|--------|----------------------|--------|
| 210400 | wall mount pre-rinse | CP     |

### **DECK MOUNT PRE-RINSE UNIT**

- Single Hole 4" Centers
- 12" Wall Bracket Included
- 1/4" MPT Or 1/2" MPT Inlet
- Heavy Duty Brass Construction
- Integral Spring Check Valve To Prevent Cross Flow Of Hot Water

Deck Mount