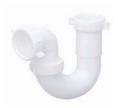

# Plastic PP Tubular

- Captive Nut on J-bend
- Includes 1-1/2" & 1-1/4" to 1-1/2" Washers

**Part# size** 160809 1-1/2"

finish WHT **Part# size** 160844 1-1/2"

finish WHT