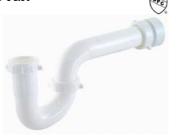

## Plastic PP Tubular

#### P-TRAP WITH TRAP ADAPTER

• Includes 1-1/2" x 1-1/4" & 1-1/2" Washers



# Plastic PP Tubular

- Captive Nut on J-bend
- Includes 1-1/2" & 1-1/4" to 1-1/2" Washers



**Part# size** 160809 1-1/2"

finish WHT **Part# size** 160844 1-1/2"

finish WHT

#### P-TRAP WITH TRAP ADAPTER

• Includes 1-1/2" x 1-1/4" & 1-1/2" Washers



### **REPAIR TRAP**

- Captive Nut on Elbow
- 1-1/2" Slip Joint On Both Ends
- Includes 1-1/2" & 1-1/4" to 1-1/2" Reducing Washers



**Part#** size 160811 1-1/2"

finish BLK **Part#** size 160855 1-1/2"

finish WHT

## P-TRAP LESS TRAP ADAPTER

• Includes 1-1/2" x 1-1/4" & 1-1/2" Washers



J-BEND

• Includes 1-1/2" & 1-1/4" to 1-1/2" Reducing Washers



**Part#** size 160822 1-1/2" 160826 1-1/4" finish WHT WHT **Part#** size 160866 1-1/2"

finish WHT

## P-TRAP LESS TRAP ADAPTER

• Includes 1-1/2" Washers



# J-BEND WITH CAPTIVE NUT