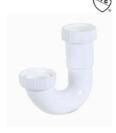

## P-TRAP LESS TRAP ADAPTER

• Includes 1-1/2" x 1-1/4" & 1-1/2" Washers

J-BEND

• Includes 1-1/2" & 1-1/4" to 1-1/2" Reducing Washers

**Part#** size 160822 1-1/2" 160826 1-1/4" finish WHT WHT **Part#** size 160866 1-1/2"

## P-TRAP LESS TRAP ADAPTER

• Includes 1-1/2" Washers