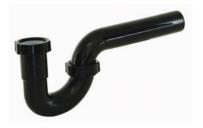

### **REPAIR TRAP**

- Captive Nut on Elbow
- 1-1/2" Slip Joint On Both Ends
- Includes 1-1/2" & 1-1/4" to 1-1/2" Reducing Washers

**Part#** size 160811 1-1/2"

finish BLK **Part#** size 160855 1-1/2"

finish WHT