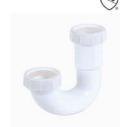

## P-TRAP LESS TRAP ADAPTER

• Includes 1-1/2" x 1-1/4" & 1-1/2" Washers

J-BEND

• Includes 1-1/2" & 1-1/4" to 1-1/2" Reducing Washers

**Part#** size 160822 1-1/2" 160826 1-1/4" finish WHT WHT **Part#** size 160866 1-1/2"

## P-TRAP LESS TRAP ADAPTER

• Includes 1-1/2" Washers