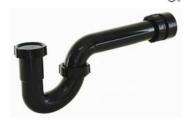

### **REPAIR TRAP**

- Captive Nut on Elbow
- 1-1/2" Slip Joint On Both Ends
- Includes 1-1/2" & 1-1/4" to 1-1/2" Reducing Washers

**Part#** size 160811 1-1/2"

finish BLK **Part#** size 160855 1-1/2"

finish WHT