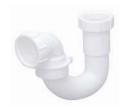

## P-TRAP LESS TRAP ADAPTER

• Includes 1-1/2" x 1-1/4" & 1-1/2" Washers

J-BEND

• Includes 1-1/2" & 1-1/4" to 1-1/2" Reducing Washers

**Part#** size 160822 1-1/2" 160826 1-1/4" finish WHT WHT **Part#** size 160866 1-1/2"

finish WHT

## P-TRAP LESS TRAP ADAPTER

• Includes 1-1/2" Washers