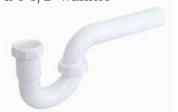

## Plastic PP Tubular

#### P-TRAP WITH TRAP ADAPTER

• Includes 1-1/2" x 1-1/4" & 1-1/2" Washers



# Plastic PP Tubular

- Captive Nut on J-bend
- Includes 1-1/2" & 1-1/4" to 1-1/2" Washers



**Part# size** 160809 1-1/2"

finish WHT **Part# size** 160844 1-1/2"

finish WHT

#### P-TRAP WITH TRAP ADAPTER

• Includes 1-1/2" x 1-1/4" & 1-1/2" Washers



### **REPAIR TRAP**

- Captive Nut on Elbow
- 1-1/2" Slip Joint On Both Ends
- Includes 1-1/2" & 1-1/4" to 1-1/2" Reducing Washers



**Part#** size 160811 1-1/2"

finish BLK **Part#** size 160855 1-1/2"

finish WHT

## P-TRAP LESS TRAP ADAPTER

• Includes 1-1/2" x 1-1/4" & 1-1/2" Washers



J-BEND

• Includes 1-1/2" & 1-1/4" to 1-1/2" Reducing Washers



**Part#** size 160822 1-1/2" 160826 1-1/4" finish WHT WHT **Part#** size 160866 1-1/2"

finish WHT

## P-TRAP LESS TRAP ADAPTER

• Includes 1-1/2" Washers



# J-BEND WITH CAPTIVE NUT

• Includes 1-1/2" x 1-1/4" Reducing Washer



**Part#** size 160833 1-1/2"

finish BLK **Part# size** 160877 1-1/2"

**finish** WHT