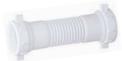

### **EXTENSION TUBE - FLEXIBLE**

• With Slip Joint Nut & Washer

Part# size 1-1/2" x 12" 161207

1-1/4" x 8" 161209

finish WHT WHT