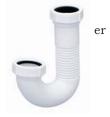

## J-BEND - FLEXIBLE

• With 1-1/2"x 1-1/4" Reducing Wash-& 1-1/2" Washer

Part# 161184 size

description 1-1/2"-1-1/4" solvent connect finish WHT

Part# size 1-1/2" 161201

finish WHT