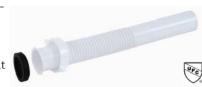

### FLANGED TAILPIECE - FLEXIBLE

• With Captive Nut

Part# 161205 size

1-1/2" x 12"

finish WHT