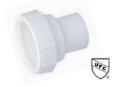

# Plastic PP Tubular

### TRAP ADAPTER

- Schedule 40
- Includes Nut & Washer



### DISPOSER DRAIN ADAPTER

• Includes 1-1/2" Flexible Tailpiece, Hush Cushion, Slip Nut & Washer

PP Flexible Tubular

• Universal Replacement



Part# size 161180 1-1/2" description marvel connector finish WHT

Part# size 161200 1-1/2" finish WHT

## **REDUCER / ADAPTER**

• Schedule 40



## J-BEND - FLEXIBLE

• With 1-1/2"x 1-1/4" Reducing Wash-& 1-1/2" Washer



Part# 161184 size

description 1-1/2"-1-1/4" solvent connect finish WHT

Part# size 1-1/2" 161201

finish WHT

### FLANGE ADAPTER

- Schedule 40
- Solvent x MIP



### **COUPLING - FLEXIBLE**

- With 1-1/2"x 1-1/4" Reducing Washer & 1-1/2" Washer
- Can Also Be Used As An Elbow



Part# 161188

size 1-1/2"x MIP

description solvent connect finish WHT

Part# size 161203 1-1/2" finish WHT

### FLANGED TAILPIECE - FLEXIBLE

• With Captive Nut



Part# 161205 size

1-1/2" x 12"

finish WHT

### **EXTENSION TUBE - FLEXIBLE**

• With Slip Joint Nut & Washer



Part# size 1-1/2" x 12" 161207

1-1/4" x 8" 161209

finish WHT WHT