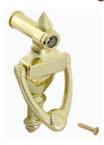

## DOOR KNOCKER WITH VIEWER

- Glass Lens
- Viewer is 160° .465 dia. •
- Fits 1-3/8" to 2" Thick Door •
- 4"H

description

door knocker/viewer door knocker/viewer finish brass plated antique brass