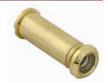

## **DOOR VIEWER**

Glass Lens

finish

finish

solid brass

brass plated brass plated

brass plated

| • Fits 1-3/8" | to 2" Thick Door |
|---------------|------------------|
| Part#         | description      |
| 120270        | 160°465 dia.     |
| 120275        | 180°550 dia.     |
| 120277        | 190°550 dia.     |
|               |                  |

• Fits 1-3/8" to 2-1/4" Thick Door Part# description 120285 160° - .465 dia.