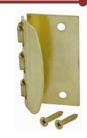

## SECURITY DOOR GUARD

- Flip Type For Swing Doors
- Includes Screws

Part#

120315

finish pol. brass plated