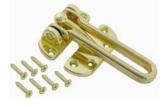

## SECURITY DOOR GUARD

- Swing Type
- Includes Screws

Part# 120300 120305 120307

description door guard/swing door guard/swing door guard/swing

description

door guard/flip

finish brass plated chrome plated ant. brass plated

## SECURITY DOOR GUARD

- Flip Type For Swing Doors
- Includes Screws

Part#

120315

finish pol. brass plated