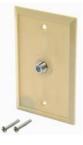

## COAXIAL CABLE WALL OUTLET

- Single Outlet
- Includes Screws

| P  | a | r | tŧ | ŧ      |   |
|----|---|---|----|--------|---|
| -1 | - | 4 | ~  | $\sim$ | , |

114003 114005 **description** ivory white