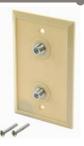

#### COAXIAL CABLE WALL OUTLET

- Dual Outlet
- Includes Screws

| Part#  | description |
|--------|-------------|
| 114037 | ivory       |
| 114039 | white       |