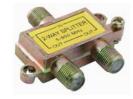

## 2-WAY SPLITTER

• Turns Single Line Into Two

**Part#** 114076

**description** chrome plated