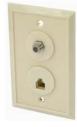

#### **COMBO PHONE/CABLE WALL PLATE**

- One 4 Conductor Phone Jack & One Coaxial Cable Outlet
- Includes Screws

**Part#** 114052 114054

**description** ivory white